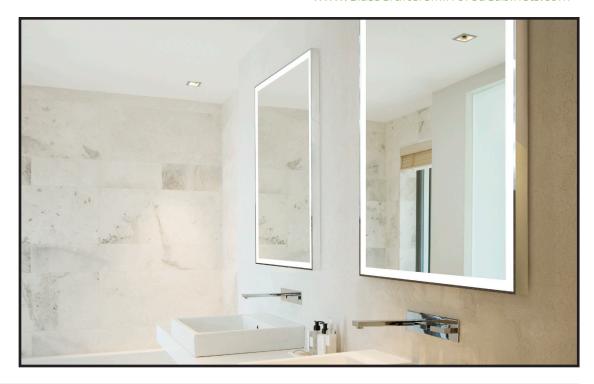

## Chelsea Collection Framed Iluminated Mirror

The Chelsea Collection by GlassCrafters illuminated mirror with Tribeca decorative frame offers superior light functionality that is unparalleled. Delivering high output, dimmable LED, warm white light with a built-in mirror defogger, it is created to enhance your daily grooming experience. The Tribeca frame's carefully detailed design and multiple finish options will make a style statement in any bath space or makeup station.

## **Product Features**

- 1 5/8" Thick, Low Profile Design
- Sizes: 24"x30", 24"x36", 36"x36"
- Dimmable LED Light Source
- Providing Optimal Light for Daily Bathroom Tasks
- Natural White Light (3000 Kelvin Color Temperature)
- · Optimum-clear (low iron) glass

- Ideal Color Rendering Index (90+ CRI)
- High Output Lighting (1400-1500 Lumens)
- Includes Mirror Defogger
- Connects to Standard Wall Switch CL Dimmers
- ETL Certication (Damp Environment)