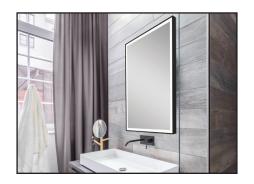

## Chelsea Collection Framed Iluminated Mirror

The Chelsea Collection by GlassCrafters illuminated mirror with Tribeca decorative frame offers superior light functionality that is unparalleled. Delivering high output, dimmable LED, warm white light with a built-in mirror defogger, it is created to enhance your daily grooming experience. The Tribeca frame's carefully detailed design and multiple finish options will make a style statement in any bath space or makeup station.

## **Product Features**

- 1 5/8" Thick, Low Profile Design
- Sizes: 24"x30", 24"x36", 36"x36"
- Dimmable LED Light Source
- Providing Optimal Light for Daily Bathroom Tasks
- Natural White Light (3000 Kelvin Color Temperature)
- · Optimum-clear (low iron) glass

- Ideal Color Rendering Index (90+ CRI)
- High Output Lighting (1400-1500 Lumens)
- Includes Mirror Defogger
- Connects to Standard Wall Switch CL Dimmers
- ETL Certication (Damp Environment)