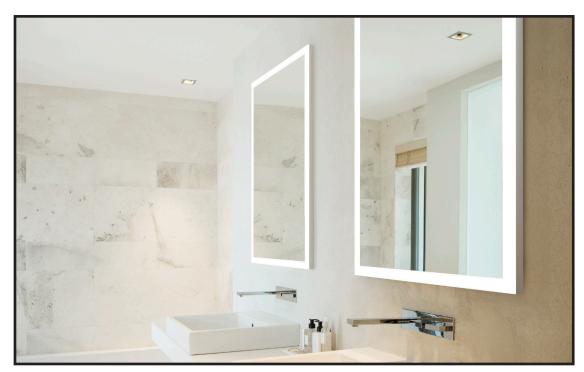

## Chelsea Collection Frameless Iluminated Mirror

The Chelsea Collection by GlassCrafters **ultra-thin**, frameless, illuminated wall mirror offers superior light functionality that is unparalleled. Delivering high output, dimmable LED, warm white light with a built-in mirror defogger, the Chelsea illuminated mirror enhances your daily grooming experience.

## **Product Features**

- 1 5/16" Thick, Low Profile Design
- Sizes: 24"x30", 24"x36", 36"x36"
- Dimmable LED Light Source
- Providing Optimal Light for Daily Bathroom Tasks
- Natural White Light (3000 Kelvin Color Temperature)
- · Optimum-clear (low iron) glass

- Ideal Color Rendering Index (90+ CRI)
- High Output Lighting (1400-1500 Lumens)
- Includes Mirror Defogger
- Connects to Standard Wall Switch CL Dimmers
- ETL Certication (Damp Environment)