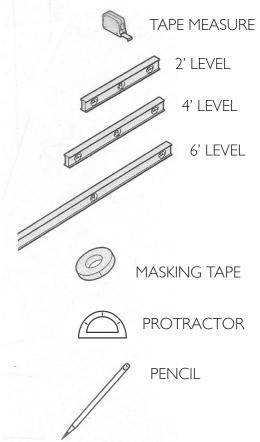

11 York Avenue, West Caldwell, NJ 07006 Office (888) 683-1362 or (201) 525-1116 Fax (201) 525-1117 sales@glasscraftersinc.com

Select the illustration which most closely matches your illustration. Carefully measure and record all dimensions requested on drawing.

Please use the "order form" to specify the series, type of enclosure, metal finish and glass options etc. Please fax or email measuring guide and order form to GlassCrafters.

# **RECOMMENDED** TOOLS:

## **MEASURING** TIPS:

- Measuring must be done only after the tile work is complete.
- All the measured sizes are considered to be center-line of the base. If measured "OD" or "ID" it must be clearly noted on the measure sheet.
- When measuring please check for out of square and plumb conditions. For reference see guide below.







II York Avenue, West Caldwell, NJ 07006 Office (888) 683-1362 or (201) 525-1116 Fax (201) 525-1117 sales@glasscraftersinc.com



Angle of Return Panel

Tub with Return Panel on Buttress



Top View

| DEALER:  | *JOB NAME:              |
|----------|-------------------------|
|          |                         |
|          | *For Internal Tracking* |
| CONTACT: | JOB LOCATION: *         |
| PHONE:   | EMAIL:                  |
| FAX:     |                         |



II York Avenue, West Caldwell, NJ 07006 Office (888) 683-1362 or (201) 525-1116 Fax (201) 525-1117 sales@glasscraftersinc.com





Angle of Return Panel

Stall with Return Panel



Top View

| DEALER:  | *JOB NAME:              |
|----------|-------------------------|
|          |                         |
|