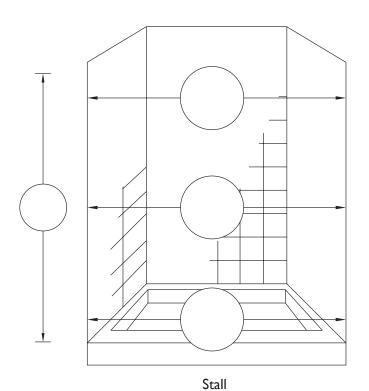

## **MEASURING** TIPS:

- Measuring must be done only after the tile work is complete.
- All the measured sizes are considered to be center-line of the base. If measured "OD" or "ID" it must be clearly noted on the measure sheet.
- When measuring please check for out of square and plumb conditions. For reference see guide below.