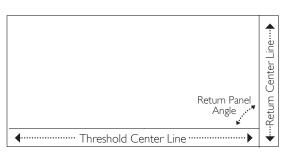

II York Avenue, West Caldwell, NJ 07006 Office (888) 683-1362 or (201) 525-1116 Fax (201) 525-1117 sales@glasscraftersinc.com

Angle of Return Panel

Stall with Return Panel

Top View

| DEALER:  | *JOB NAME:              |
|----------|-------------------------|
|          |                         |
|          | *For Internal Tracking* |
| CONTACT: | JOB LOCATION:           |
|          |                         |
| PHONE:   | EMAIL:                  |
| FAX:     |                         |
|          |                         |