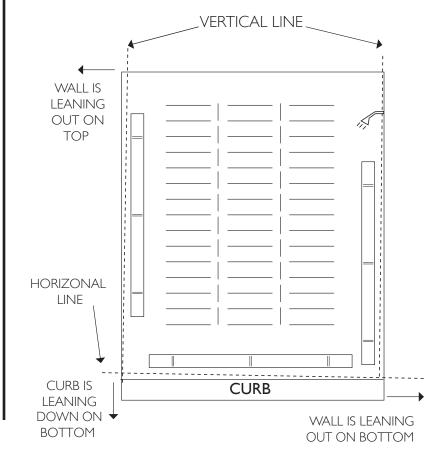

## **MEASURING** TIPS:

- Measuring must be done only after the tile work is complete.
- All the measured sizes are considered to be center-line of the base. If measured "OD" or "ID" it must be clearly noted on the measure sheet.
- When measuring please check for out of square and plumb conditions. For reference see guide below.