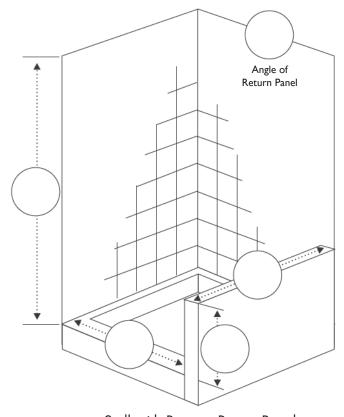

II York Avenue, West Caldwell, NJ 07006 Office (888) 683-1362 or (201) 525-1116 Fax (201) 525-1117 sales@glasscraftersinc.com

Angle of Return Panel

Tub with Return Panel on Buttress

Top View

| DEALER:  | *JOB NAME:              |
|----------|-------------------------|
|          |                         |
|          | *For Internal Tracking* |
| CONTACT: | JOB LOCATION: *         |
| PHONE:   | EMAIL:                  |
| FAX:     |                         |