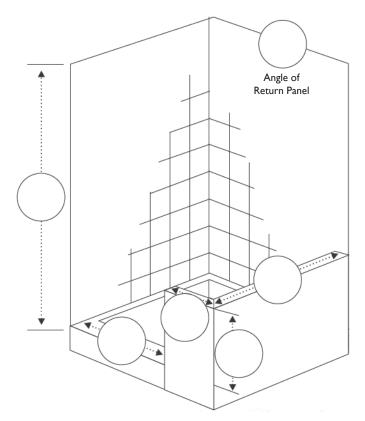

II York Avenue, West Caldwell, NJ 07006 Office (888) 683-1362 or (201) 525-1116 Fax (201) 525-1117 sales@glasscraftersinc.com

Angle of Return Panel

Stall with Return Panel

Top View

| DEALER:  | *JOB NAME:              |
|----------|-------------------------|
|          |                         |
|          | *For Internal Tracking* |
| CONTACT: | JOB LOCATION:           |
|          |                         |
| PHONE:   | EMAIL:                  |
| FAX:     |                         |
|          |                         |