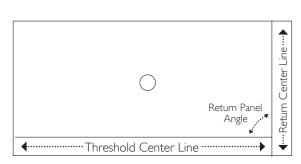

II York Avenue, West Caldwell, NJ 07006 Office (888) 683-1362 or (201) 525-1116 Fax (201) 525-1117 sales@glasscraftersinc.com

Angle of Return Panel

Tub with Return Panel on Buttress

Top View

| DEALER:  | *JOB NAME:              |
|----------|-------------------------|
|          |                         |
|          | *For Internal Tracking* |
| CONTACT: | JOB LOCATION: *         |
| PHONE:   | EMAIL:                  |
| FAX:     |                         |

II York Avenue, West Caldwell, NJ 07006 Office (888) 683-1362 or (201) 525-1116 Fax (201) 525-1117 sales@glasscraftersinc.com

Angle of Return Panel

Stall with Return Panel

Top View

| DEALER:  | *JOB NAME:              |
|----------|-------------------------|
|          |                         |
|          | *For Internal Tracking* |
| CONTACT: | JOB LOCATION:           |
|          |                         |
| PHONE:   | EMAIL:                  |
| FAX:     |                         |
|          |                         |

Center Line Top View

| DEALER:  | *JOB NAME:              |
|----------|-------------------------|
|          |                         |
|          | *For Internal Tracking* |
| CONTACT: | JOB LOCATION:           |
|          |                         |
| PHONE:   | EMAIL:                  |
| FAX:     |                         |
|          | 1                       |