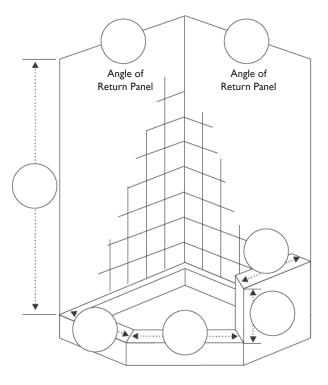

II York Avenue, West Caldwell, NJ 07006 Office (888) 683-1362 or (201) 525-1116 Fax (201) 525-1117 sales@glasscraftersinc.com

Angle of Return Panel

Stall with Return Panel

Top View

| DEALER:  | *JOB NAME:              |
|----------|-------------------------|
|          |                         |
|          | *For Internal Tracking* |
| CONTACT: | JOB LOCATION:           |
|          |                         |
| PHONE:   | EMAIL:                  |
| FAX:     |                         |
|          |                         |