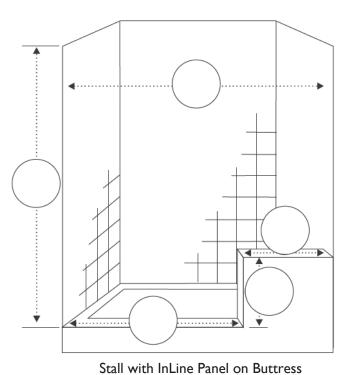

11 York Avenue, West Caldwell, NJ 07006 Office (888) 683-1362 or (201) 525-1116 Fax (201) 525-1117 sales@glasscraftersinc.com

Stall with InLine Panel and Buttress Return Panel

Stall with Buttress Return Panel