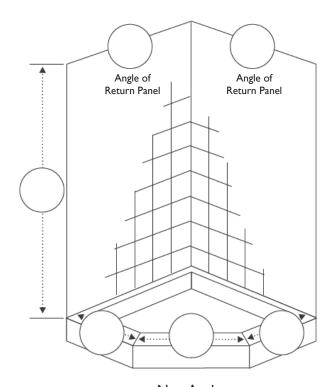

Top View

II York Avenue, West Caldwell, NJ 07006 Office (888) 683-1362 or (201) 525-1116 Fax (201) 525-1117 sales@glasscraftersinc.com

Neo Angle

Neo Angle with Double Buttress Panel

Neo Angle with Buttress Panel