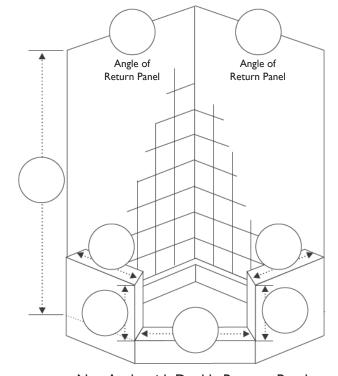

Top View

II York Avenue, West Caldwell, NJ 07006 Office (888) 683-1362 or (201) 525-1116 Fax (201) 525-1117 sales@glasscraftersinc.com

Neo Angle

Neo Angle with Double Buttress Panel

Neo Angle with Buttress Panel