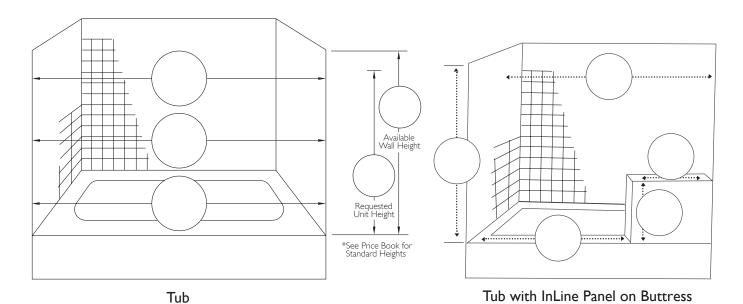

II York Avenue, West Caldwell, NJ 07006 Office (888) 683-1362 or (201) 525-1116 Fax (201) 525-1117 sales@glasscraftersinc.com

Angle of Return Panel

Tub with Return Panel on Buttress

Top View

| DEALER:  | *JOB NAME:              |
|----------|-------------------------|
|          |                         |
|          | *For Internal Tracking* |
| CONTACT: | JOB LOCATION: *         |
| PHONE:   | EMAIL:                  |
| FAX:     |                         |

11 York Avenue, West Caldwell, NJ 07006 Office (888) 683-1362 or (201) 525-1116 Fax (201) 525-1117 sales@glasscraftersinc.com

Stall with InLine Panel and Buttress Return Panel

Stall with Buttress Return Panel