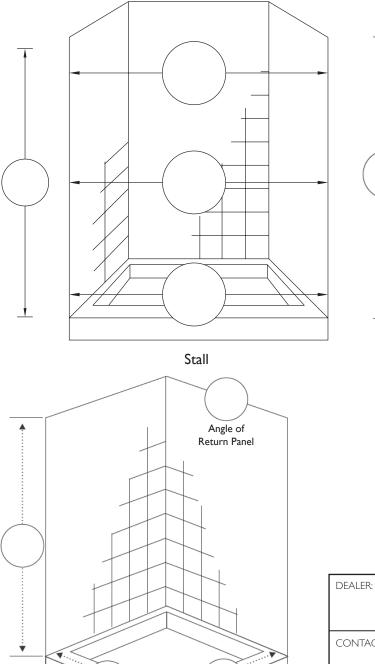

Stall with Return Panel

.

www.glasscraftersinc.com

193 Veterans Blvd., Carlstadt, NJ 07072 Office (888) 683-1362 or (201) 525-1116 Fax (201) 525-1117 sales@glasscraftersinc.com

Stall with InLine Panel and Buttress Return Panel