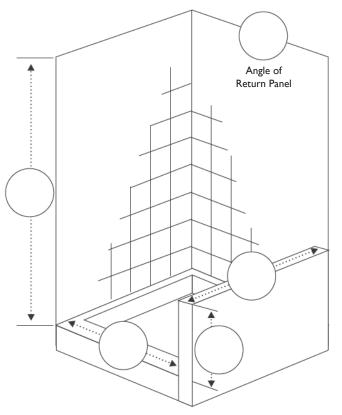

Stall with Buttress Return Panel

| Ton | View |
|-----|------|
| iop | 1000 |

| DEALER:  | *JOB NAME:              |
|----------|-------------------------|
|          | *For Internal Tracking* |
|          |                         |
| CONTACT: | JOB LOCATION:<br>*      |
|          |                         |
| PHONE:   | EMAIL:                  |
| FAX:     |                         |
|          |                         |