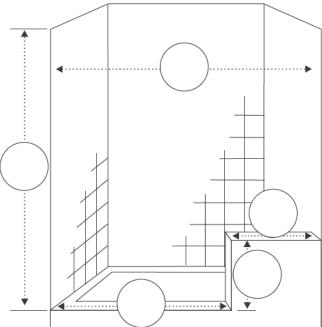

Stall with Buttress Return Panel

| Ton | View |
|-----|------|
| iop | 1000 |

| DEALER:  | *JOB NAME:              |
|----------|-------------------------|
|          | *For Internal Tracking* |
|          |                         |
| CONTACT: | JOB LOCATION:<br>*      |
|          |                         |
| PHONE:   | EMAIL:                  |
| FAX:     |                         |
|          |                         |