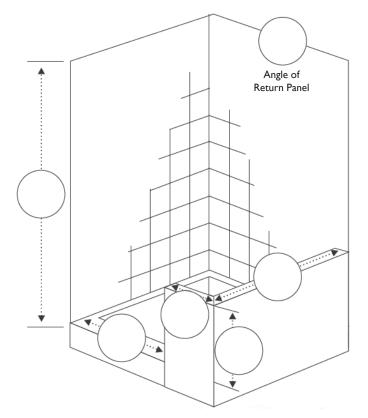

Stall with Return Panel

.

www.glasscraftersinc.com

193 Veterans Blvd., Carlstadt, NJ 07072 Office (888) 683-1362 or (201) 525-1116 Fax (201) 525-1117 sales@glasscraftersinc.com

Stall with InLine Panel and Buttress Return Panel