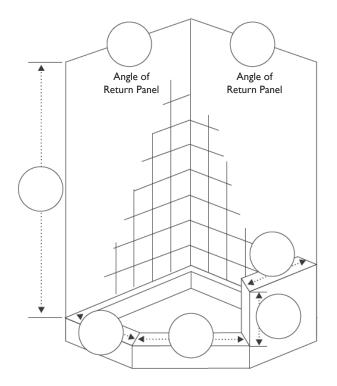

www.glasscraftersinc.com

193 Veterans Blvd., Carlstadt, NJ 07072 Office (888) 683-1362 or (201) 525-1116 Fax (201) 525-1117 sales@glasscraftersinc.com

Neo Angle

Neo Angle with Double Buttress Panel

Neo Angle with Buttress Panel