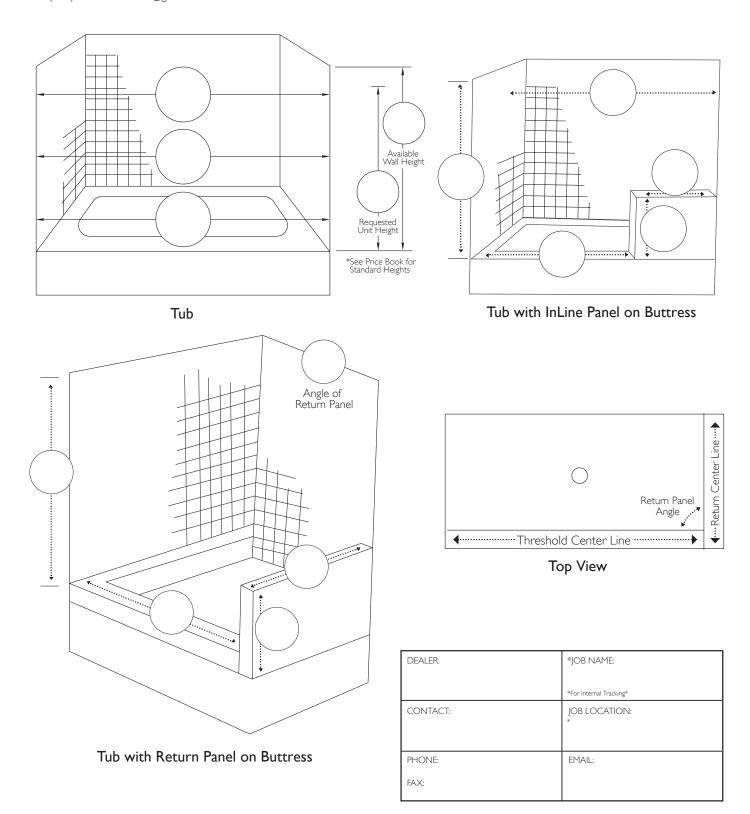

193 Veterans Blvd., Carlstadt, NJ 07072 Office (888) 683-1362 or (201) 525-1116 Fax (201) 525-1117 sales@glasscraftersinc.com

Stall with InLine Panel on Buttress

Top View

| DEALER:        | *JOB NAME:              |
|----------------|-------------------------|
|                | *For Internal Tracking* |
| CONTACT:       | JOB LOCATION:<br>*      |
| PHONE:<br>FAX: | EMAIL:                  |