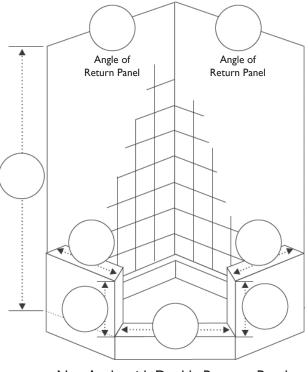

www.glasscraftersinc.com

193 Veterans Blvd., Carlstadt, NJ 07072 Office (888) 683-1362 or (201) 525-1116 Fax (201) 525-1117 sales@glasscraftersinc.com

Neo Angle

Neo Angle with Double Buttress Panel

Neo Angle with Buttress Panel