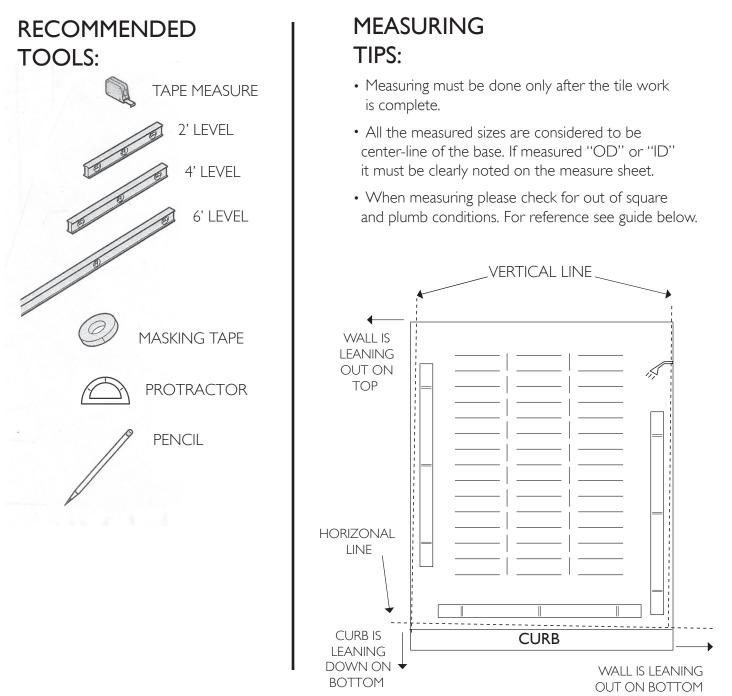

**GLASSCRAFTERS INC.** 193 Veterans Blvd., Carlstadt, NJ 07072 Office (888) 683-1362 or (201) 525-1116 Fax (201) 525-1117 sales@glasscraftersinc.com

Select the illustration which most closely matches your illustration. Carefully measure and record all dimensions requested on drawing.