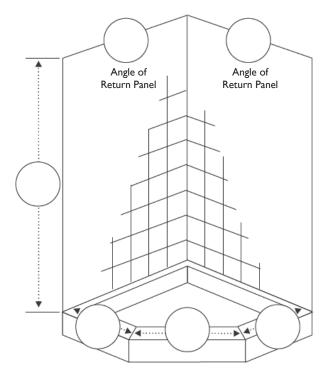

www.glasscraftersinc.com

193 Veterans Blvd., Carlstadt, NJ 07072 Office (888) 683-1362 or (201) 525-1116 Fax (201) 525-1117 sales@glasscraftersinc.com

Neo Angle

Neo Angle with Double Buttress Panel

Neo Angle with Buttress Panel