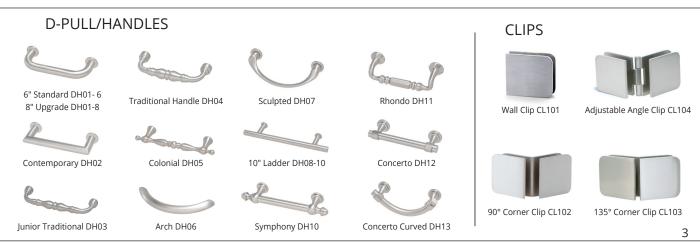

# **DECORATIVE HARDWARE FINISH OPTIONS**

UPGRADE OPTION FINISHES

### Oil Rubbed Bronze Brushed Bronze

UPGRADE AND ADD ON HARDWARE OPTIONS

11 York Avenue West Caldwell, NJ 070062

1+ (888) 683-1362

(F) 1+ (201) 525-1117

sales@glasscraftersinc.com

GLASSCRAFTERS INC. www.GlassCraftersShowerDoors.com