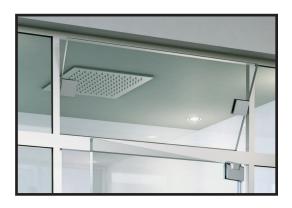

## www.GlassCraftersShowerDoors.com/Regal

Regal series framed shower enclosures

Door, Panel & Return Panel with Built In Decorative Grills. Enclosure Features a Polished Nickel Frame, and Starphire (Low-Iron) Glass.

Double Buttress Neo-Angle, featuring Starphire Glass with Solid Brass Framed Panels & Steam Vent.

2