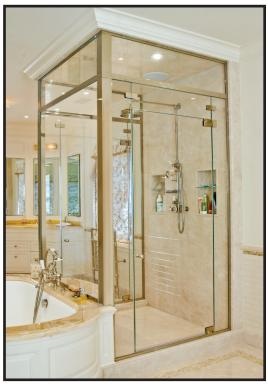

## Regal Series Frameless Shower Enclosures

The Regal Series offers hand crafted custom designed solid brass enclosures. Our mirror-like decorative plated finishes and unlimited decorative glass options complement classic designs.

Steam Enclosure Combining Frameless Door with Solid Brass Framed Panels and Buttress. U-Shaped Enclosure, Custom Framing with Starphire Glass.

Combination Solid Brass Framed Panels with Frameless Door & Steam Vent. Custom Crafted Framing with Starphire Glass.