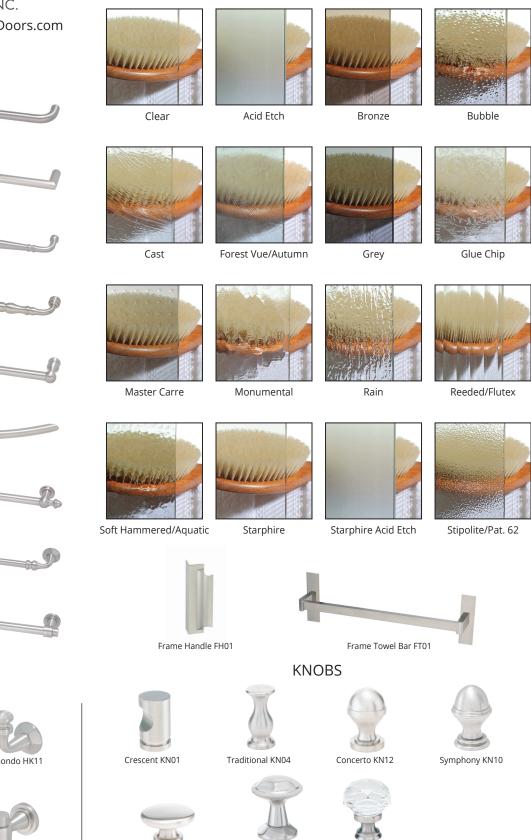

# HARDWARE OPTIONS & DECORATIVE GLASS

GlassCrafters offers an extensive array of glass styles and creative designs to complement your bathroom decor. Contact GlassCrafters for availability.

11 York Avenue West Caldwell, NJ 070062