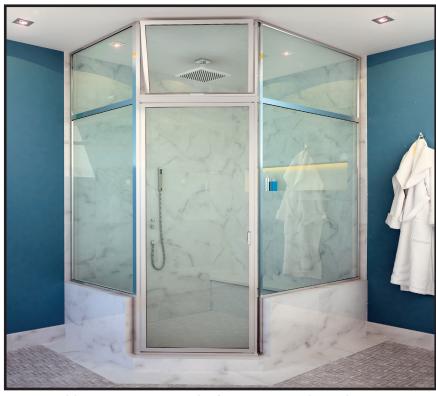

Double Buttress Neo-Angle, featuring Starphire Glass with Solid Brass Framed Panels & Steam Vent.

2