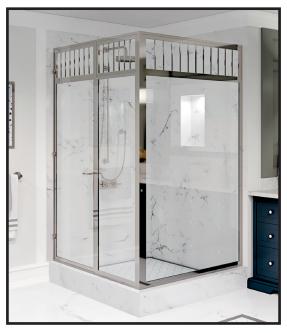

## www.GlassCraftersShowerDoors.com/Regal

Regal series framed shower enclosures

Door, Panel & Return Panel with Built In Decorative Grills. Enclosure Features a Polished Nickel Frame, and Starphire (Low-Iron) Glass.