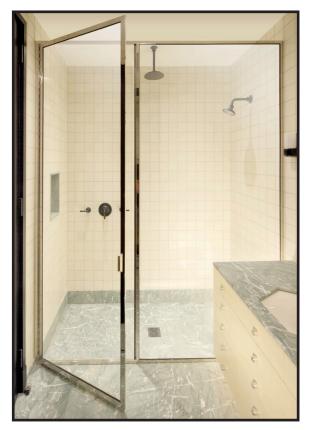

## Regal Series Frameless Shower Enclosures

The Regal Series offers hand crafted custom designed solid brass enclosures. Our mirror-like decorative plated finishes and unlimited decorative glass options complement classic designs.

Steam Enclosure Combining Frameless Door with Solid Brass Framed Panels and Buttress. U-Shaped Enclosure, Custom Framing with Starphire Glass.

Combination Solid Brass Framed Panels with Frameless Door & Steam Vent. Custom Crafted Framing with Starphire Glass.