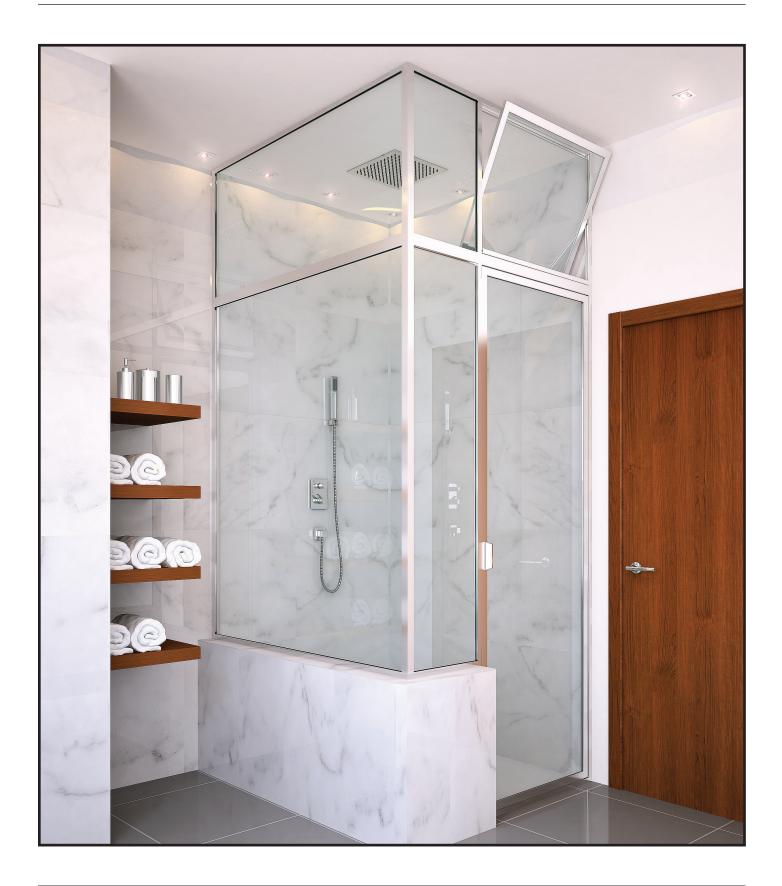

Steam Enclosure Combining Frameless Door with Solid Brass Framed Panels and Buttress. U-Shaped Enclosure, Custom Framing with Starphire Glass.

Combination Solid Brass Framed Panels with Frameless Door & Steam Vent. Custom Crafted Framing with Starphire Glass.