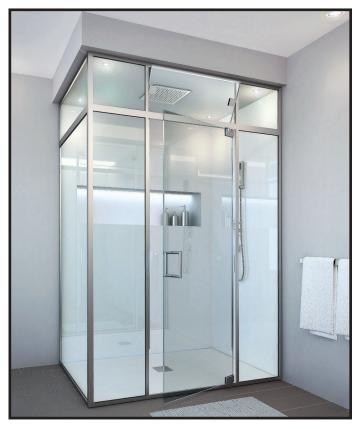

## www.GlassCraftersShowerDoors.com/Regal

Regal series framed shower enclosures

Door, Panel & Return Panel with Built In Decorative Grills. Enclosure Features a Polished Nickel Frame, and Starphire (Low-Iron) Glass.

Polished Nickel Framed Door with In-Line Panel. Enclosure Features Starphire Glass.