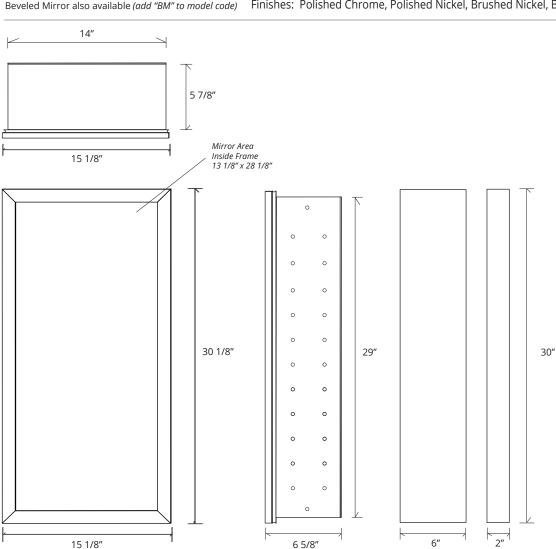

## LEXINGTON FRAMED MIRROR CABINET

## GC1630-6-SC-LE

SPECIFICATIONS

| Roughing-in Opening | 14 3/8" x 29 3/8" |
|---------------------|-------------------|
| Overall Dimensions  | 15 1/8" x 30 1/8" |

GLASSCRAFTERS INC.

Side Mirror Kit - Order for Surface Mount, #SMK6-30; or Semi Recessed #SRMK2-30

Beveled Mirror also available (add "BM" to model code) Finishes: Polished Chrome, Polished Nickel, Brushed Nickel, Brushed Bronze, Oil Rubbed Bronze, Satin Brass, Iron-Black

Side Mirror Kit SMK6-30

Surface Mount