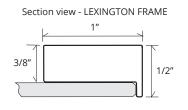

## LEXINGTON FRAMED MIRROR CABINET

## GC1630-6-SC-LE

SPECIFICATIONS

| Roughing-in Opening | 14 3/8" x 29 3/8" |
|---------------------|-------------------|
| Overall Dimensions  | 15 1/8" x 30 1/8" |

GLASSCRAFTERS INC.

Side Mirror Kit - Order for Surface Mount, #SMK6-30; or Semi Recessed #SRMK2-30