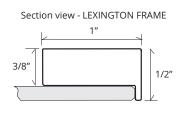

## GC1636-6 SC-LE

**SPECIFICATIONS** Roughing-in Opening 14 3/8" x 35 3/8"

**Overall Dimensions** 

15 1/8" x 36 1/8"

Beveled Mirror also available (add "BM" to model code) Finishes: Polished Chrome, Polished Nickel, Brushed Nickel, Brushed Bronze, Oil Rubbed Bronze, Satin Brass, Iron-Black