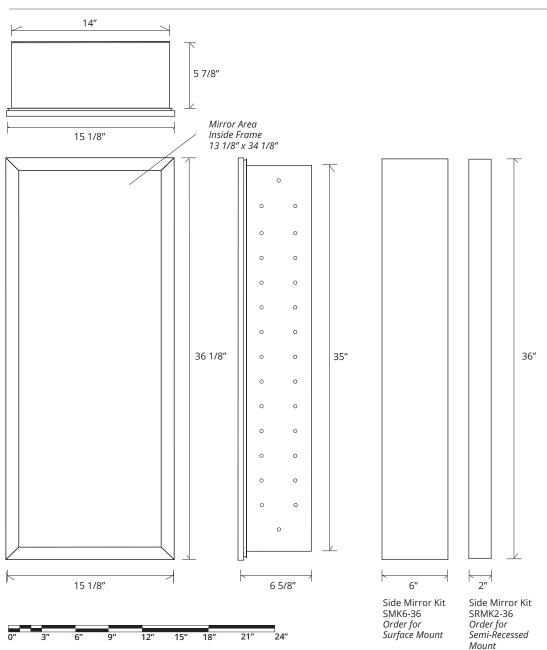

## LEXINGTON FRAMED MIRROR CABINET

Side Mirror Kit - Order for Surface Mount, #SMK6-36; or Semi Recessed #SRMK2-36

## GC1636-6 SC-LE

**SPECIFICATIONS** Roughing-in Opening 14 3/8" x 35 3/8"

**Overall Dimensions** 

15 1/8" x 36 1/8"

Beveled Mirror also available (add "BM" to model code) Finishes: Polished Chrome, Polished Nickel, Brushed Nickel, Brushed Bronze, Oil Rubbed Bronze, Satin Brass, Iron-Black