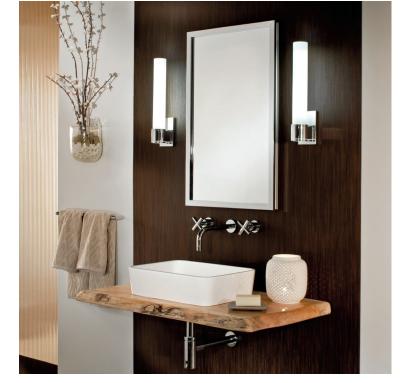

## LEXINGTON FRAMED MIRROR CABINET

GC2030-6-SC-LE

| Roughing-in Opening | 18 3/8" x 29 3/8" |
|---------------------|-------------------|
| Overall Dimensions  | 19 1/8" x 30 1/8" |

**SPECIFICATIONS** 

GC