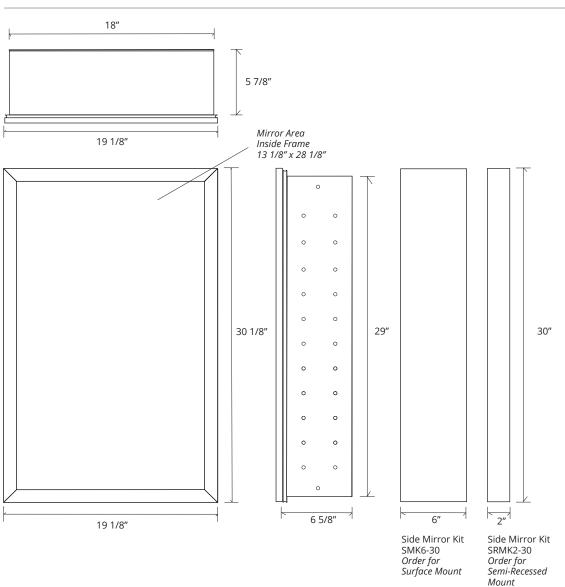

## LEXINGTON FRAMED MIRROR CABINET

GC2030-6-SC-LE

| Roughing-in Opening | 18 3/8" x 29 3/8" |
|---------------------|-------------------|
| Overall Dimensions  | 19 1/8" x 30 1/8" |

**SPECIFICATIONS** 

GC

Side Mirror Kit - Order for Surface Mount, #SMK6-30; or Semi Recessed #SRMK2-30

Beveled Mirror also available (add "BM" to model code) Finishes: Polished Chrome, Polished Nickel, Brushed Nickel, Brushed Bronze, Oil Rubbed Bronze, Satin Brass, Iron-Black