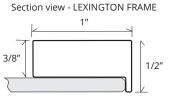

## LEXINGTON FRAMED MIRROR CABINET

GC2030-6-SC-LE

| Roughing-in Opening | 18 3/8" x 29 3/8" |
|---------------------|-------------------|
| Overall Dimensions  | 19 1/8" x 30 1/8" |

**SPECIFICATIONS** 

GC