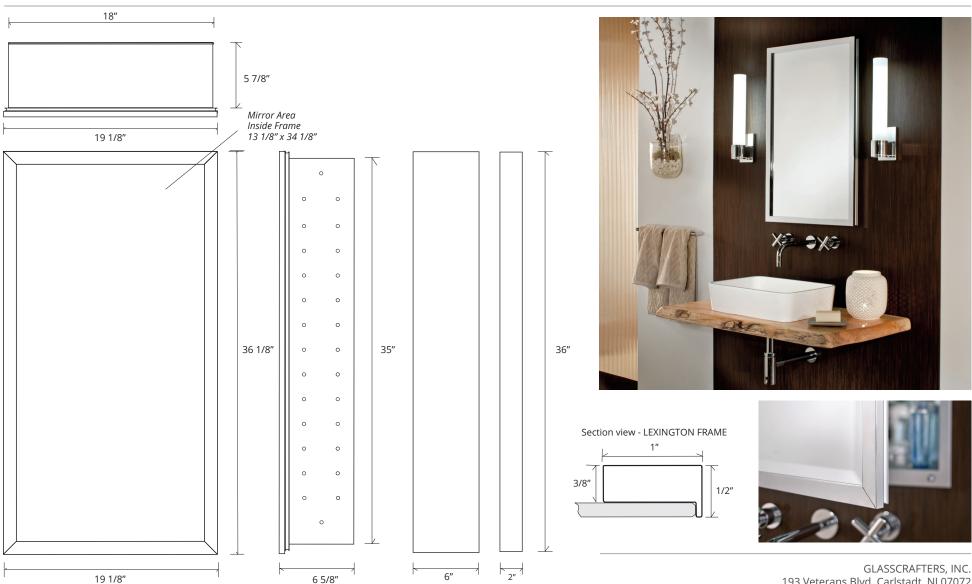

## LEXINGTON FRAMED MIRROR CABINET

GC2036-6-SC-LE

| 31              | LCIII | 74110143 |
|-----------------|-------|----------|
| oughing-in Oper | ning  | 18 3/8'  |

| Roughing-in Opening | 18 3/8" x 35 3/8" |
|---------------------|-------------------|
| Overall Dimensions  | 19 1/8" x 36 1/8" |

SPECIFICATIONS

GLASSCRAFTERS INC.

Side Mirror Kit - Order for Surface Mount, #SMK6-36; or Semi Recessed #SRMK2-36

Beveled Mirror also available (add "BM" to model code) Finishes: Polished Chrome, Polished Nickel, Brushed Nickel, Brushed Bronze, Oil Rubbed Bronze, Satin Brass, Iron-Black