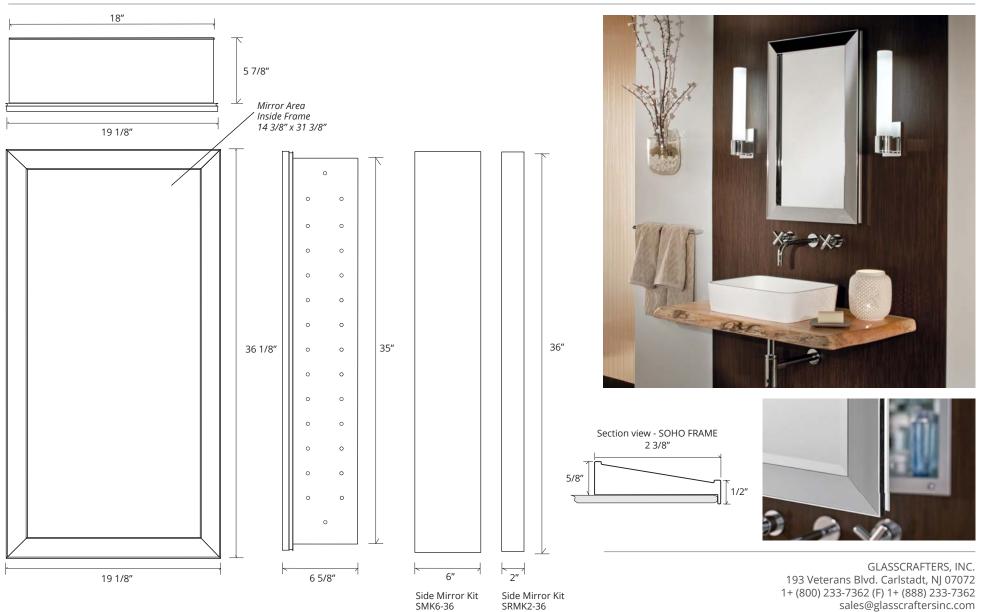

## SOHO FRAMED MIRROR CABINET

GC2036-6-SC-SO

Side Mirror Kit - Order for Surface Mount, #SMK6-36; or Semi Recessed #SRMK2-36 Beveled Mirror also available (add "BM" to model code)

## **SPECIFICATIONS**

| Roughing-in Opening | 18 3/8" x 35 3/8" |
|---------------------|-------------------|
| Overall Dimensions  | 19 1/8" x 36 1/8" |

GLASSCRAFTERS INC.

Finishes: Polished Chrome, Polished Nickel, Brushed Nickel, Brushed Bronze, Oil Rubbed Bronze

SMK6-36

Order for

Surface Mount

Order for Semi-Recessed

Mount

1+ (800) 233-7362 (F) 1+ (888) 233-7362 sales@glasscraftersinc.com

**Products That Reflect Your Style**