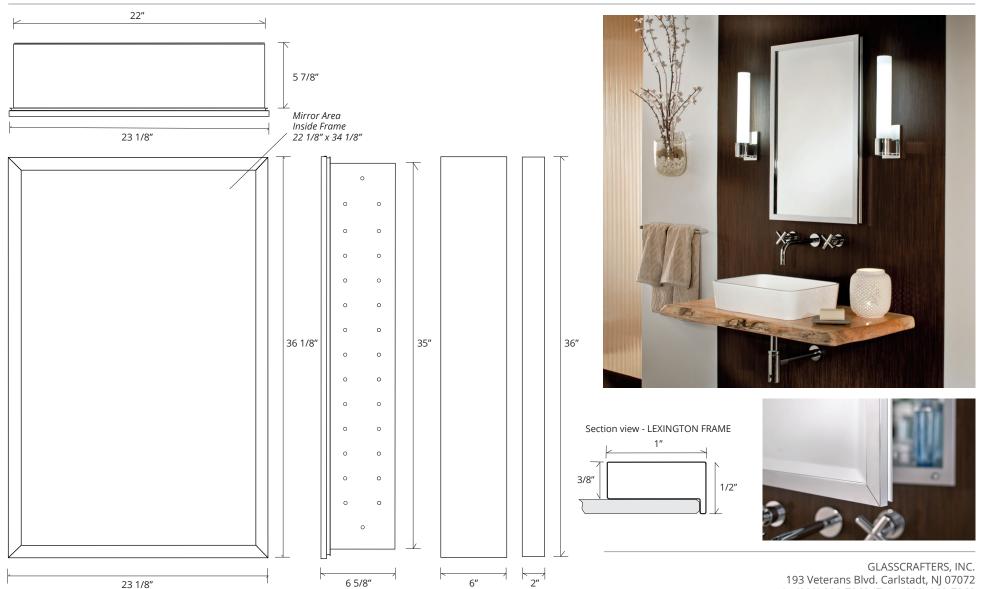

## LEXINGTON FRAMED MIRROR CABINET

GC2436-6-SC-LE

| SPECIFICATIONS      |                   |
|---------------------|-------------------|
| Roughing-in Opening | 22 3/8" x 35 3/8" |
| Overall Dimensions  | 23 1/8" v 36 1/8" |

GC

Side Mirror Kit - Order for Surface Mount, #SMK6-36; or Semi Recessed #SRMK2-36

Beveled Mirror also available (add "BM" to model code) Finishes: Polished Chrome, Polished Nickel, Brushed Nickel, Brushed Bronze, Oil Rubbed Bronze, Satin Brass, Iron-Black

GLASSCRAFTERS INC.

Side Mirror Kit

Semi-Řecessed Mount

SRMK2-36

Order for

Side Mirror Kit SMK6-36

Surface Mount

Order for