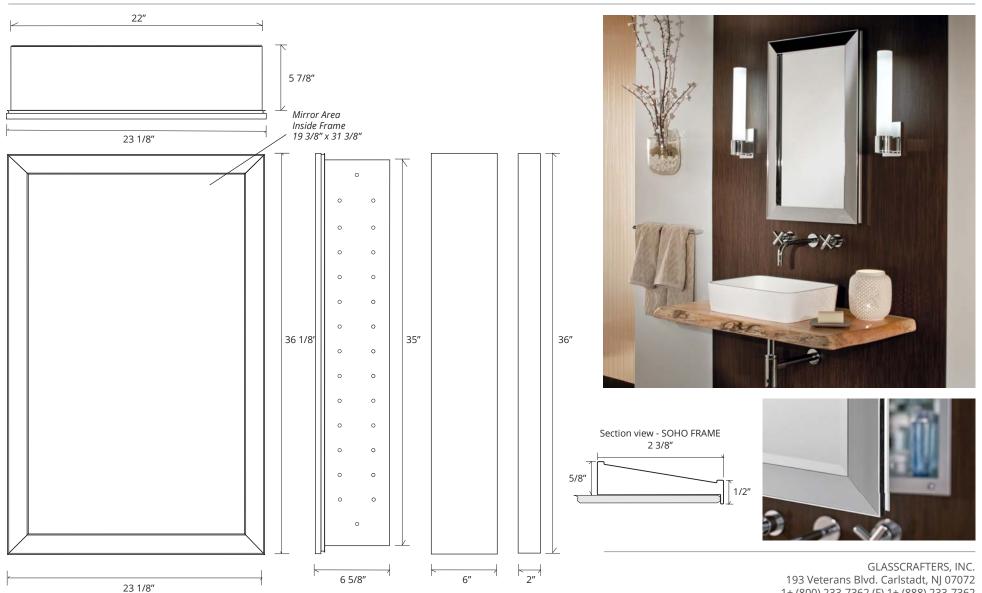

## SOHO FRAMED MIRROR CABINET

GC2436-6-SC-SO

Side Mirror Kit - Order for Surface Mount, #SMK6-36; or Semi Recessed SRMK2-36 Beveled Mirror also available (add "BM" to model code)

## **SPECIFICATIONS**

| Roughing-in Opening | 22 3/8" x 35 3/8" |
|---------------------|-------------------|
| Overall Dimensions  | 23 1/8" x 36 1/8" |

GLASSCRAFTERS INC.

Finishes: Polished Chrome, Polished Nickel, Brushed Nickel, Brushed Bronze, Oil Rubbed Bronze

Side Mirror Kit

Semi-Recessed Mount

SRMK2-36

Order for

Side Mirror Kit SMK6-36

Surface Mount

Order for

1+ (800) 233-7362 (F) 1+ (888) 233-7362 sales@glasscraftersinc.com