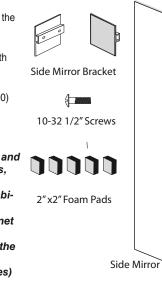

#### Side Mirror Kit parts list:

4 Mirror side panels to match the model height ordered

8 Side kit brackets 12 2"x2" Black Foam Pads with

double sided tape

16 Screws, 10-32 x 1/2" 16 Screw Caps ( part # 434-00) 8 Alcohol Pads