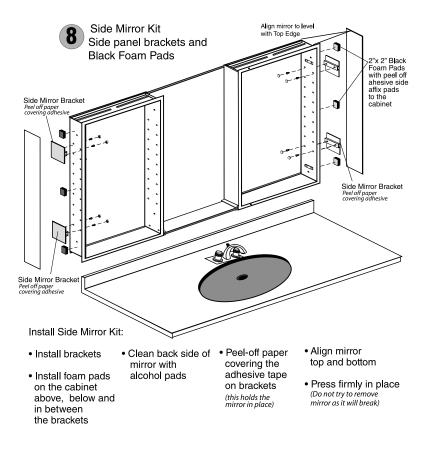

#### Side Mirror Kit Installation

For surface mounted 4" & 6" Mirrored Cabinets and 6" semi-recessed Mirrored Cabinets.

1) Attach the side mirror kit brackets thru the pre-punched holes in your cabinet.

2) Try to use the first row from the top and bottom of your cabinet. Using the eight 10-32 x  $1/2^{n}$  screws fasten the brackets and finish with screw caps.

3) Attach the 2" x 2" foam pads to the outside cabinet wall above, below and in between the position of the brackets.

4) <u>Clean the backside of the side mirror kit panel with the Alcohol</u> <u>pads</u>. Check alignment before you attach the mirror to be sure it will align even with the top of the cabinet.

5) Peel off paper covering of the adhesive tape on the side kit brackets pads. (*This holds the mirror in place*). Carefully align the mirror to the cabinet evenly on all four sides. Press firmly into place and attach to the side kit mirror to the cabinet body.

(Note: Once installed, do not try to remove the mirror as it will break.)

#### Side Mirror Kit parts list:

4 Mirror side panels to match the model height ordered

8 Side kit brackets 12 2"x2" Black Foam Pads with

double sided tape

16 Screws, 10-32 x 1/2" 16 Screw Caps ( part # 434-00) 8 Alcohol Pads