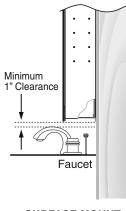

### Parts supplied with this shelf kit --

This Center Mirror Shelf is installed on surface mounted cabinets only. Be sure to provide at least 1 inch of clearance above any faucet or other obstruction.

SURFACE MOUNT