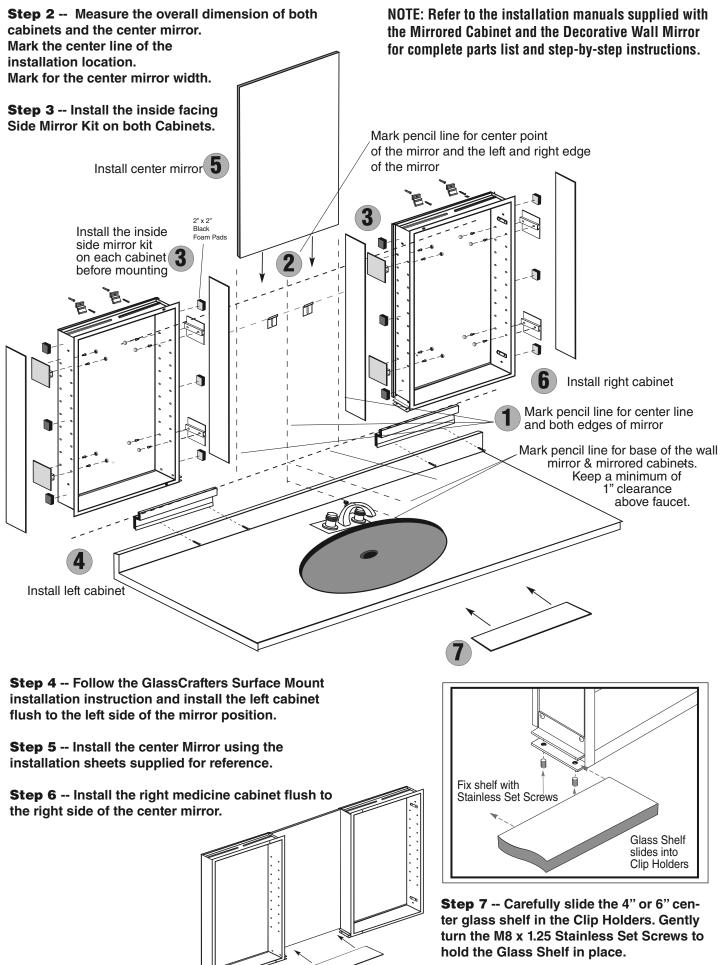

### Parts supplied with this shelf kit --

This Center Mirror Shelf is installed on surface mounted cabinets only. Be sure to provide at least 1 inch of clearance above any faucet or other obstruction.

SURFACE MOUNT

The Glass Shelf Clip Holder must be installed on each cabinet **BEFORE** the cabinet is surface mount installed. Determine the left and right cabinet for the proper positioning of the clip holders.

### **INSTALLATION STEPS:**

**Step 1** -- Remove the existing Phillips head cabinet screws. Place the clip holder in position and reinstall the cabinet screws.

## **Step 8** -- Install the two outside Side Mirror Kits following instructions supplied with the cabinet.

#### Side Mirror Kit Installation

For surface mounted 4" & 6" Mirrored Cabinets and 6" semi-recessed Mirrored Cabinets.

1) Attach the side mirror kit brackets thru the pre-punched holes in your cabinet.

2) Try to use the first row from the top and bottom of your cabinet. Using the eight 10-32 x  $1/2^{n}$  screws fasten the brackets and finish with screw caps.

3) Attach the 2" x 2" foam pads to the outside cabinet wall above, below and in between the position of the brackets.

4) <u>Clean the backside of the side mirror kit panel with the Alcohol</u> <u>pads</u>. Check alignment before you attach the mirror to be sure it will align even with the top of the cabinet.

5) Peel off paper covering of the adhesive tape on the side kit brackets pads. (*This holds the mirror in place*). Carefully align the mirror to the cabinet evenly on all four sides. Press firmly into place and attach to the side kit mirror to the cabinet body.