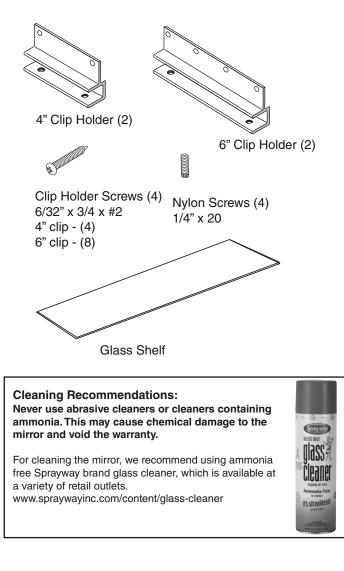

### Parts supplied with this shelf kit --

This Center Mirror Shelf is installed on surface mounted cabinets only. Be sure to provide at least 1 inch of clearance above any faucet or other obstruction.

SURFACE MOUNT

The Glass Shelf Clip Holder must be installed on each cabinet **BEFORE** the cabinet is surface mount installed. Determine the left and right cabinet for the proper positioning of the clip holders.