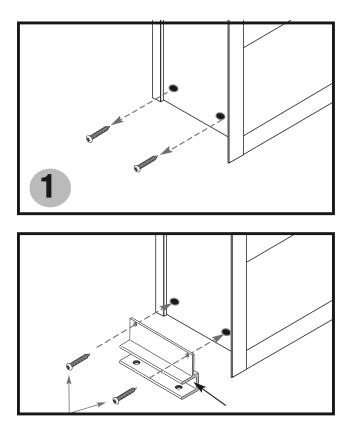

The Glass Shelf Clip Holder must be installed on each cabinet **BEFORE** the cabinet is surface mount installed. Determine the left and right cabinet for the proper positioning of the clip holders.

### **INSTALLATION STEPS:**

**Step 1** -- Remove the existing Phillips head cabinet screws. Place the clip holder in position and reinstall the cabinet screws.