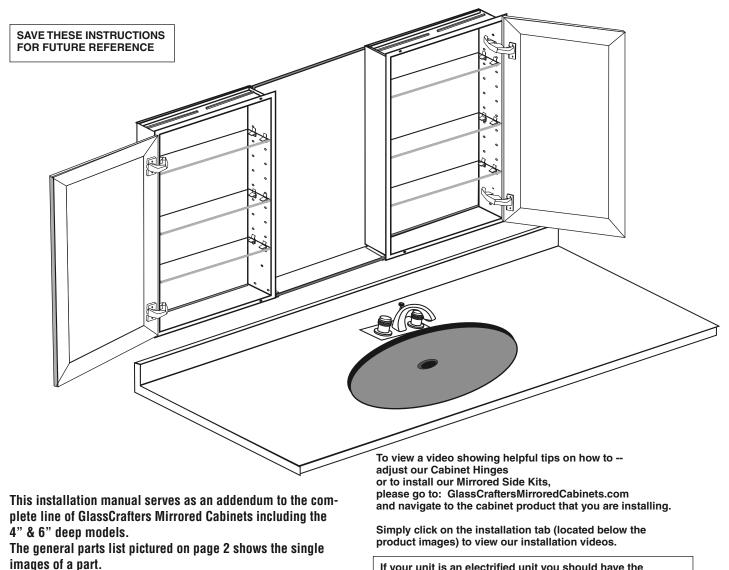

# Center Mirror & Glass Shelf Installation Instructions

Congratulations on your purchase of Americas finest Mirrored Cabinet by GlassCrafters, Inc. World class engineering and state of the art design will enable you to enjoy your cabinet for many years to come. We realize that the marketplace offers many choices and we thank you for selecting GlassCrafters for your Mirrored Cabinet needs. The following instruction sheet must be used with the Mirrored Cabinet installation instructions

and the Decorative Wall Mirror installation sheet.

To insure proper installation we recommend installation by a professional installer.

If your unit is an electrified unit you should have the GC-Electric Option manual packed with your unit. If it is not available for installation go on line and download the product manual you need or contact your dealer. ALL ELECTRIC UNITS REQUIRE INSTALLATION BY A LICENSED ELECTRICIAN.

Separate manuals with installation instructions and parts list

for the Mirrored Cabinets and for the Decorative Wall Mirror

(as shown completely installed above) are each separately

included with those items.

# Center Glass Shelf with Decorative Wall Mirror with Two Mirrored Cabinets

Unpack all parts carefully and protect Glass and Mirror parts during installation.