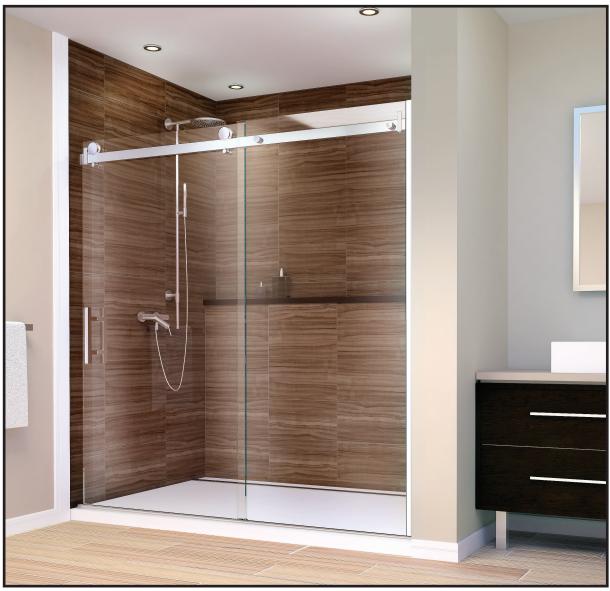

Door and Panel on Stall. Cleartek™ (Low-Iron) Glass Enclosure. Polished Stainless Steel Finish.