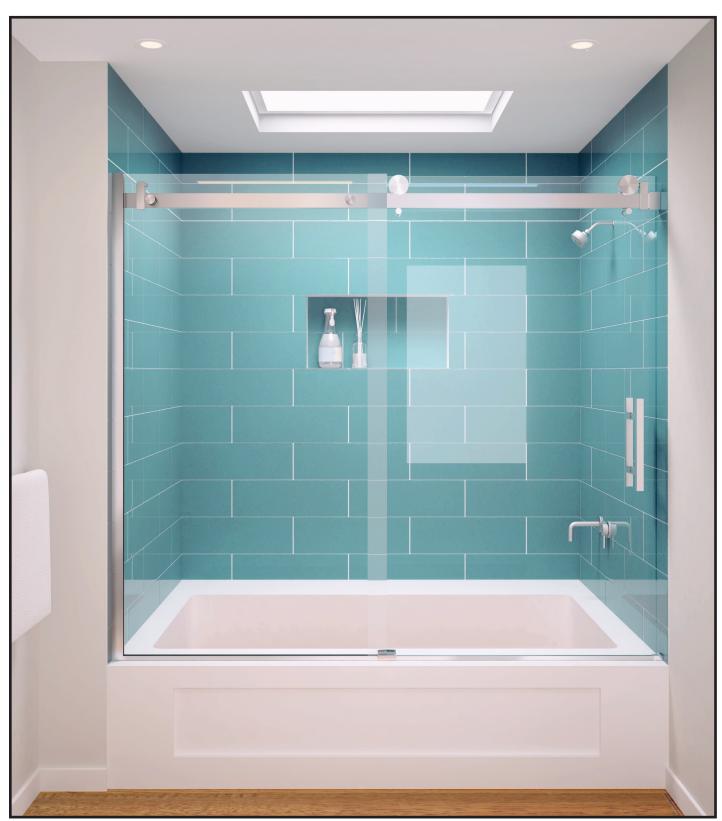

Door and Panel on Tub. Cleartek™ (Low-Iron) Glass Enclosure. Brushed Stainless Steel Finish.