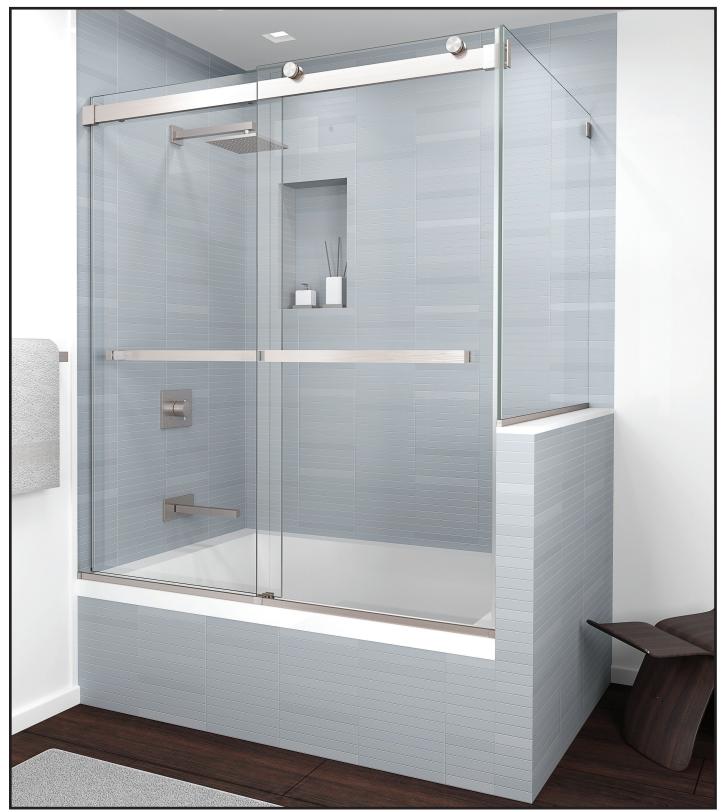

Frameless By-Pass on Tub with Return. Cleartek™ (Low-Iron) Glass Enclosure. Brushed Stainless Steel Finish.

## Equalis Series Frameless Shower Enclosures

GlassCrafters' Equalis Series shower door system provides the functionality of a frameless by-pass with a timeless, contemporary and transitional aesthetic. Equalis is available with 3/8" Cleartek™ (low-iron) or Standard Clear tempered safety glass both with EnduroShield® protective glass coating. Fully reversible units come in a select number of sizes with your choice of polished stainless, brushed stainless, iron-black, or polished chrome anodized. Return panels are available for certain sizes.