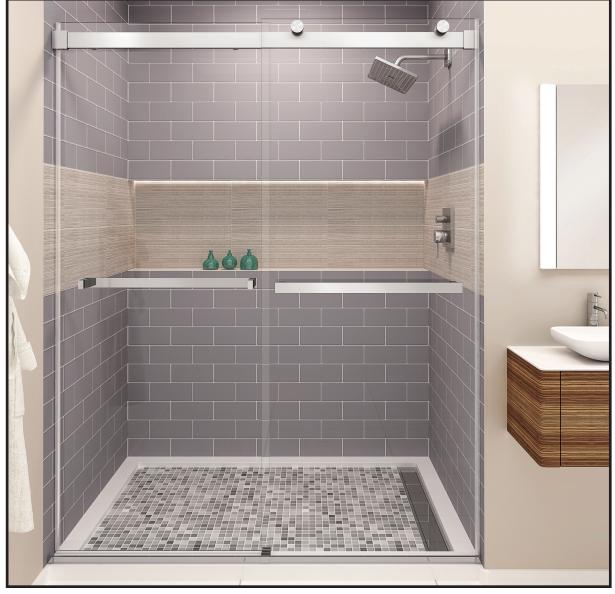

Frameless By-Pass on Stall. Cleartek™ (Low-Iron) Glass Enclosure. Polished Stainless Steel Finish.

## Equalis Series Frameless Shower Enclosures

GlassCrafters' Equalis Series shower door system provides the functionality of a frameless by-pass with a timeless, contemporary and transitional aesthetic. Equalis is available with 3/8" Cleartek™ (low-iron) or Standard Clear tempered safety glass both with EnduroShield® protective glass coating. Fully reversible units come in a select number of sizes with your choice of polished stainless, brushed stainless, iron-black, or polished chrome anodized. Return panels are available for certain sizes.