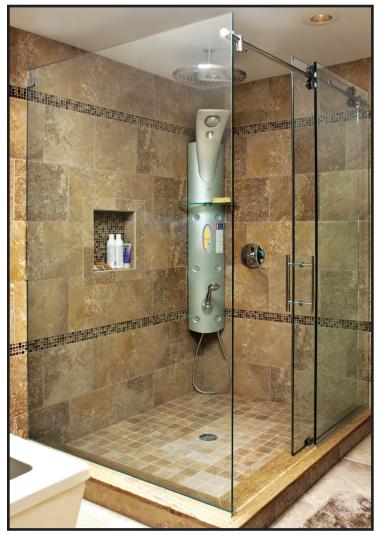

### Matrix Series Frameless Shower Enclosures

The Matrix Series from GlassCrafters combines world class engineering, technological innovations of precision stainless steel and carefully crafted glass to create a unique space that truly reflects who you are. A truly frameless sliding door is supported by a solid 1" diameter stainless steel rod eliminating the typical header. Two sets of precision machined stainless steel rollers allow you to effortlessly operate the enclosure. Our custom designed bumper system eliminates the need for side rails or bottom tracks, expanding the look and feel of your bathroom. Select from our twenty six decorative glass options. Finish choices include Brushed Stainless Steel and High Polished Stainless Steel.

## Matrix Series Frameless Shower Enclosures

Precision machined accessories ensure your Matrix enclosure will withstand the test of time. Our custom design offers you concealed mounting hardware, eliminating unsightly screws or brackets.