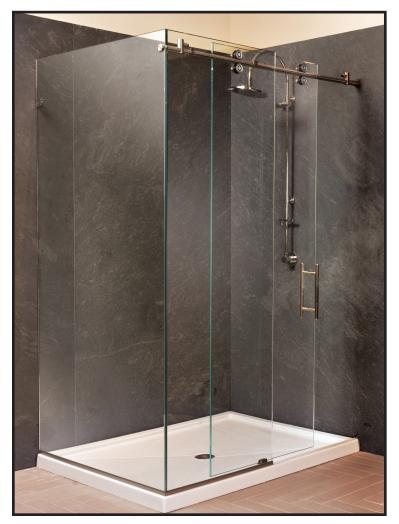

### Matrix Series Frameless Shower Enclosures

The Matrix Series from GlassCrafters combines world class engineering, technological innovations of precision stainless steel and carefully crafted glass to create a unique space that truly reflects who you are. A truly frameless sliding door is supported by a solid 1" diameter stainless steel rod eliminating the typical header. Two sets of precision machined stainless steel rollers allow you to effortlessly operate the enclosure. Our custom designed bumper system eliminates the need for side rails or bottom tracks, expanding the look and feel of your bathroom. Select from our twenty six decorative glass options. Finish choices include Brushed Stainless Steel and High Polished Stainless Steel.

## Matrix Series Frameless Shower Enclosures

Precision machined accessories ensure your Matrix enclosure will withstand the test of time. Our custom design offers you concealed mounting hardware, eliminating unsightly screws or brackets.