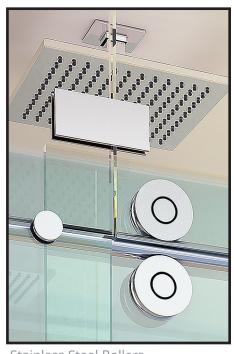

### Matrix Series Frameless Shower Enclosures

The Matrix Series from GlassCrafters combines world class engineering, technological innovations of precision stainless steel and carefully crafted glass to create a unique space that truly reflects who you are. A truly frameless sliding door is supported by a solid 1" diameter stainless steel rod eliminating the typical header. Two sets of precision machined stainless steel rollers allow you to effortlessly operate the enclosure. Our custom designed bumper system eliminates the need for side rails or bottom tracks, expanding the look and feel of your bathroom. Select from our twenty six decorative glass options. Finish choices include Brushed Stainless Steel and High Polished Stainless Steel.

## Matrix Series Frameless Shower Enclosures

Precision machined accessories ensure your Matrix enclosure will withstand the test of time. Our custom design offers you concealed mounting hardware, eliminating unsightly screws or brackets.