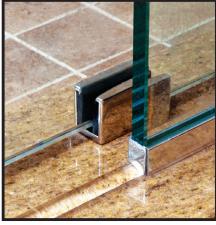

### Matrix Series Frameless Shower Enclosures

The Matrix Series from GlassCrafters combines world class engineering, technological innovations of precision stainless steel and carefully crafted glass to create a unique space that truly reflects who you are. A truly frameless sliding door is supported by a solid 1" diameter stainless steel rod eliminating the typical header. Two sets of precision machined stainless steel rollers allow you to effortlessly operate the enclosure. Our custom designed bumper system eliminates the need for side rails or bottom tracks, expanding the look and feel of your bathroom. Select from our twenty six decorative glass options. Finish choices include Brushed Stainless Steel and High Polished Stainless Steel.

## Matrix Series Frameless Shower Enclosures

Precision machined accessories ensure your Matrix enclosure will withstand the test of time. Our custom design offers you concealed mounting hardware, eliminating unsightly screws or brackets.

Our in-house custom glass fabricating department allows you to tailor your enclosure to the exact specifications of your bathroom.

Door & Panel with 90° Return Panel.

Tub Door & Panel

Stall Door & Panel