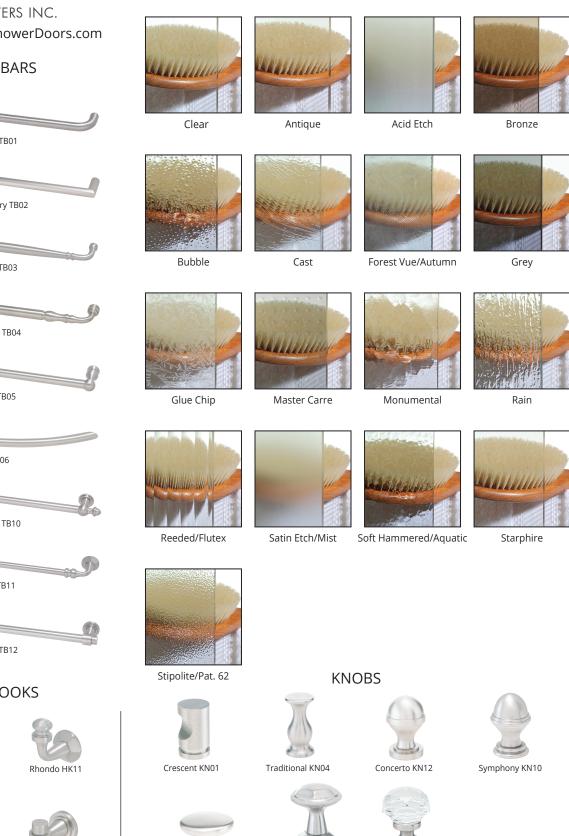

# **DECORATIVE HARDWARE FINISH OPTIONS**

### STANDARD FINISH

**Brushed Stainless Steel** 

## **UPGRADE OPTION FINISH**

#### Symphony HK10

HARDWARE OPTIONS & DECORATIVE GLASS

GlassCrafters offers an extensive array of glass styles and creative designs to complement your bathroom decor. Contact GlassCrafters for availability.