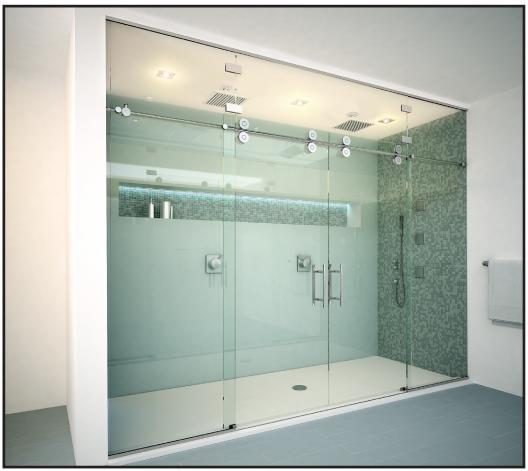

# www.GlassCraftersShowerDoors.com/matrix

Door & Panel with Buttress In-line Panel and 90° Return Panel. Customer requested exterior door slide.

4

Water Closet and Shower Enclosure custom combination featuring Acid Etch Straphire Glass. Single sliding water closet entrance door, leading to an internal Majestic Door & Panel. Customer requested exterior door slide.