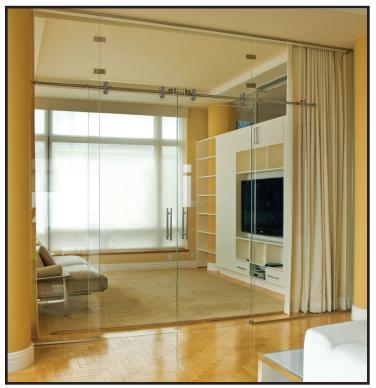

Panel - French Doors - Panel.

Panel - French Doors - Panel. Custom room divider.

Expand your opportunities to utilize our modern door technology to enclose a water closet or partition a closet or complete room with the Matrix series.