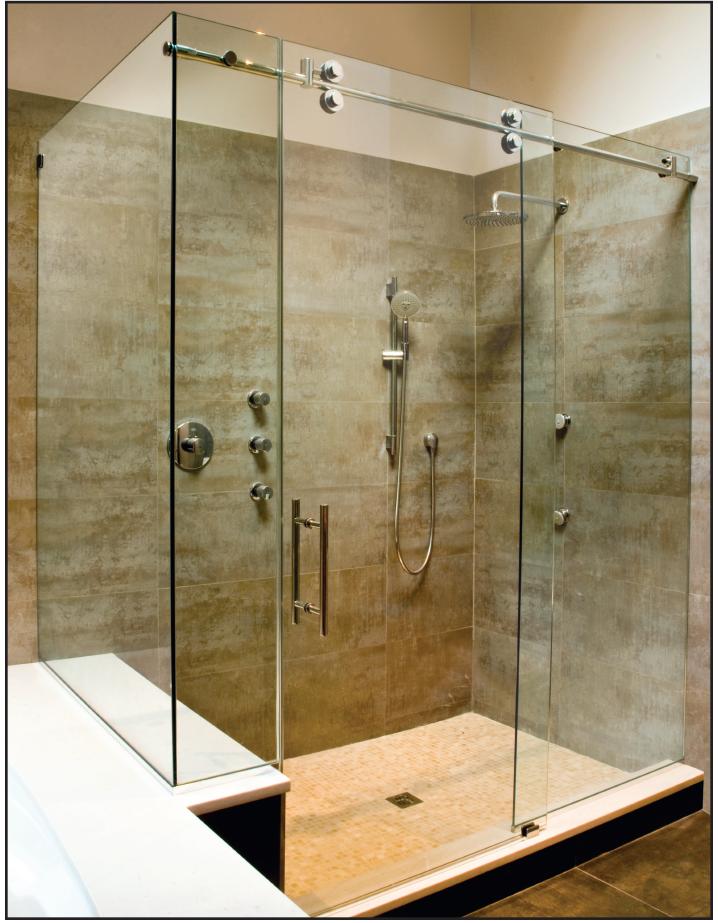

### Matrix Series Frameless Shower Enclosures

The Matrix Series from GlassCrafters combines world class engineering, technological innovations of precision stainless steel and carefully crafted glass to create a unique space that truly reflects who you are. A truly frameless sliding door is supported by a solid 1" diameter stainless steel rod eliminating the typical header. Two sets of precision machined stainless steel rollers allow you to effortlessly operate the enclosure. Our custom designed bumper system eliminates the need for side rails or bottom tracks, expanding the look and feel of your bathroom. Select from our twenty six decorative glass options. Finish choices include Brushed Stainless Steel and High Polished Stainless Steel.

## Matrix Series Frameless Shower Enclosures

Precision machined accessories ensure your Matrix enclosure will withstand the test of time. Our custom design offers you concealed mounting hardware, eliminating unsightly screws or brackets.

Our in-house custom glass fabricating department allows you to tailor your enclosure to the exact specifications of your bathroom.

Door & Panel with 90° Return Panel.

Tub Door & Panel

Stall Door & Panel