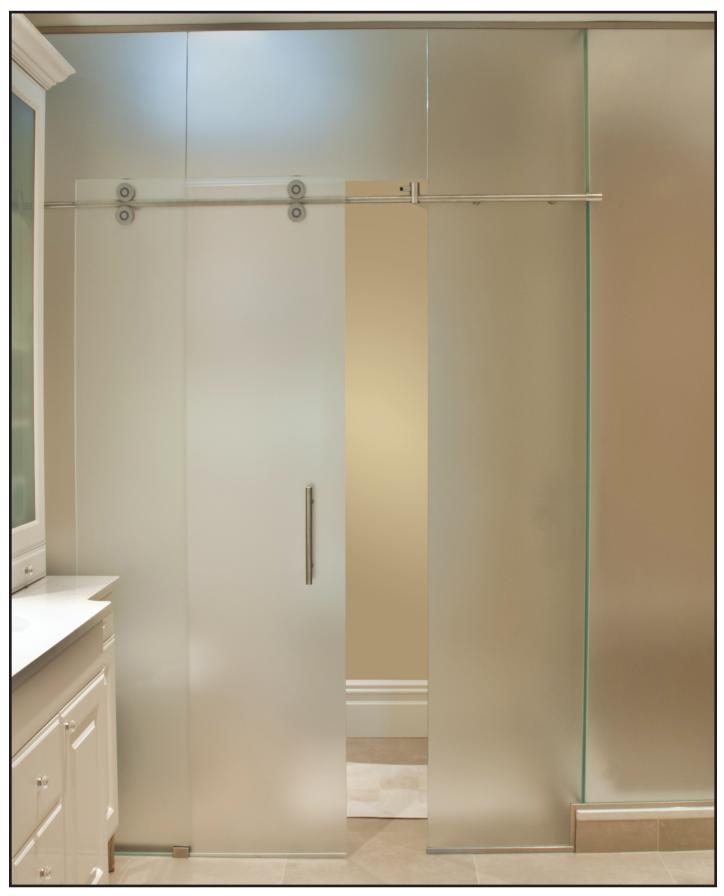

Our in-house custom glass fabricating department allows you to tailor your enclosure to the exact specifications of your bathroom.

Door & Panel with 90° Return Panel.

Tub Door & Panel

Stall Door & Panel

#### Symphony HK10

HARDWARE OPTIONS & DECORATIVE GLASS

GlassCrafters offers an extensive array of glass styles and creative designs to complement your bathroom decor. Contact GlassCrafters for availability.