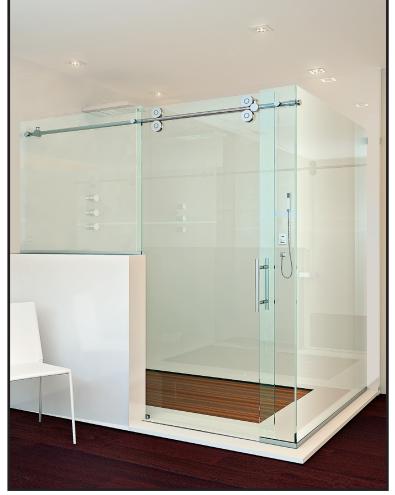

### Matrix Series Frameless Shower Enclosures

The Matrix Series from GlassCrafters combines world class engineering, technological innovations of precision stainless steel and carefully crafted glass to create a unique space that truly reflects who you are. A truly frameless sliding door is supported by a solid 1" diameter stainless steel rod eliminating the typical header. Two sets of precision machined stainless steel rollers allow you to effortlessly operate the enclosure. Our custom designed bumper system eliminates the need for side rails or bottom tracks, expanding the look and feel of your bathroom. Select from our twenty six decorative glass options. Finish choices include Brushed Stainless Steel and High Polished Stainless Steel.

## Matrix Series Frameless Shower Enclosures

Precision machined accessories ensure your Matrix enclosure will withstand the test of time. Our custom design offers you concealed mounting hardware, eliminating unsightly screws or brackets.

Our in-house custom glass fabricating department allows you to tailor your enclosure to the exact specifications of your bathroom.

Door & Panel with 90° Return Panel.

Tub Door & Panel

Stall Door & Panel