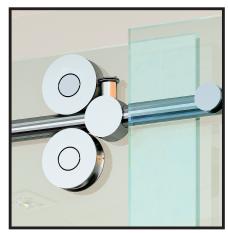

Custom Door Stop

Glass Guide with Water Sweep

2

Panel, Door & In-line Buttress Panel with 90° Return Panel.

## Matrix Series Frameless Shower Enclosures

Precision machined accessories ensure your Matrix enclosure will withstand the test of time. Our custom design offers you concealed mounting hardware, eliminating unsightly screws or brackets.