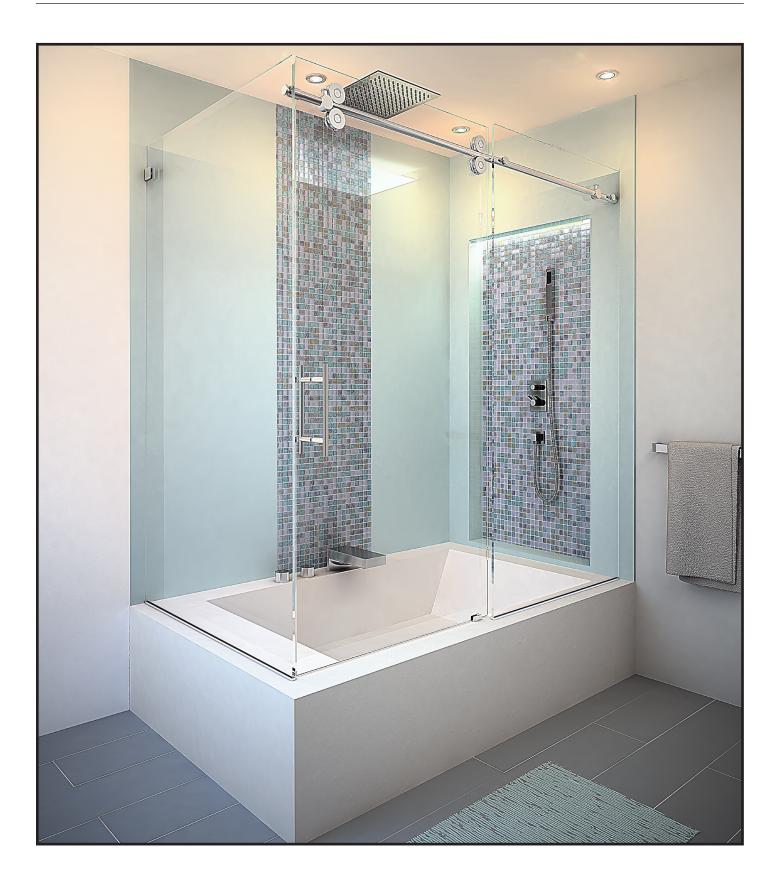

### Matrix Series Frameless Shower Enclosures

The Matrix Series from GlassCrafters combines world class engineering, technological innovations of precision stainless steel and carefully crafted glass to create a unique space that truly reflects who you are. A truly frameless sliding door is supported by a solid 1" diameter stainless steel rod eliminating the typical header. Two sets of precision machined stainless steel rollers allow you to effortlessly operate the enclosure. Our custom designed bumper system eliminates the need for side rails or bottom tracks, expanding the look and feel of your bathroom. Select from our twenty six decorative glass options. Finish choices include Brushed Stainless Steel and High Polished Stainless Steel.

## Matrix Series Frameless Shower Enclosures

Precision machined accessories ensure your Matrix enclosure will withstand the test of time. Our custom design offers you concealed mounting hardware, eliminating unsightly screws or brackets.