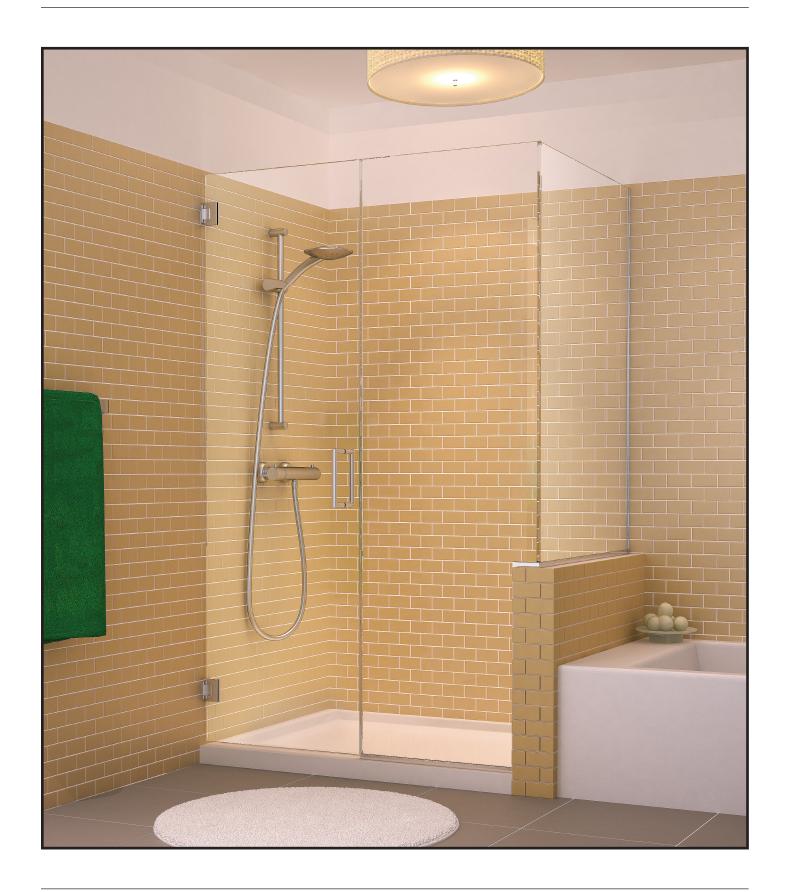

# ROYAL series frameless shower enclosures

Full Height Steam Enclosure, with Starphire Glass and Wall Mount Door.

Door & Panel with 90° Return Panel featuring Wall Mount Hinges and Corner Clip.