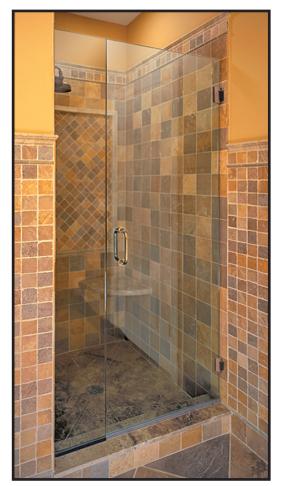

Panel, Door, Notched Panel with 90° Buttress Return Panel featuring Glass to Glass Hinges.

Royal glass to wall-mount hinge.