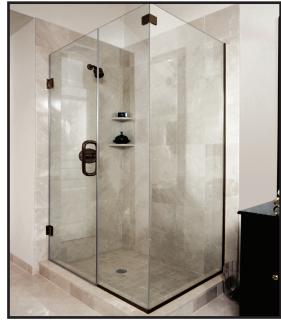

Panel, Door, Notched Panel with 90° Buttress Return Panel featuring Glass to Glass Hinges.

Royal glass to wall-mount hinge.