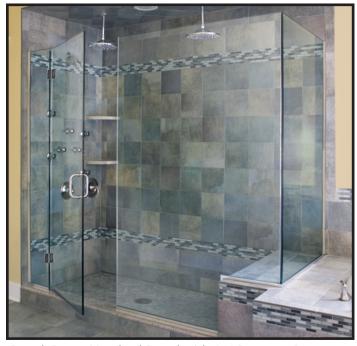

Panel, Door, Panel Steam Enclosure with Operating Vent Panel, Glass to Glass Hinges and Clear Glass.

Door & Panel with Wall Mount Hinges and Clear Glass.

Wall Mount Door with Three 135° Panels and Custom Sand Blasted Design.