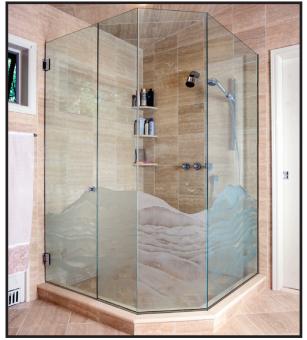

Panel, Door, Panel Steam Enclosure with Operating Vent Panel, Glass to Glass Hinges and Clear Glass.

Door & Panel with Wall Mount Hinges and Clear Glass.

Wall Mount Door with Three 135° Panels and Custom Sand Blasted Design.