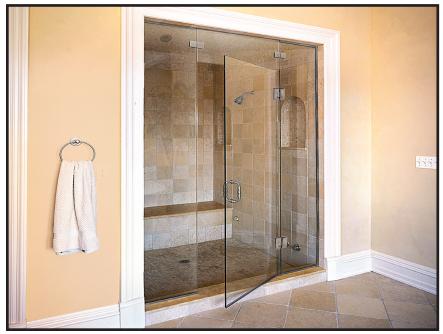

# ROYAL series frameless shower enclosures

Full Height Steam Enclosure, with Starphire Glass and Wall Mount Door.

Door & Panel with 90° Return Panel featuring Wall Mount Hinges and Corner Clip.