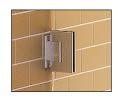

Panel, Door, Notched Panel with 90° Buttress Return Panel featuring Glass to Glass Hinges.

Royal glass to wall-mount hinge.