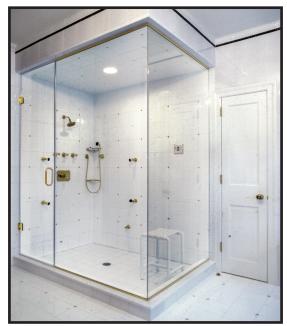

Panel, Door, Panel Steam Enclosure with Operating Vent Panel, Glass to Glass Hinges and Clear Glass.

Door & Panel with Wall Mount Hinges and Clear Glass.

Wall Mount Door with Three 135° Panels and Custom Sand Blasted Design.