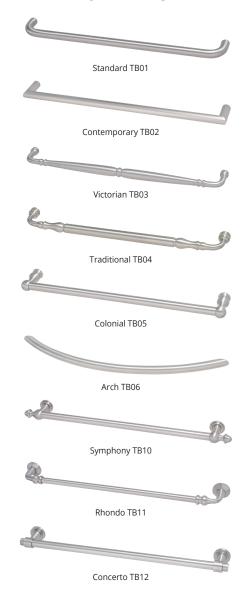

Panel with 90° Buttress Return Panel featuring Glass to Glass Hinges.



Royal glass to wall-mount hinge.

# **DECORATIVE HARDWARE FINISH OPTIONS**



Polished Chrome



rushed Chrome



Polished Nickel



**Brushed Nickel** 



**Polished Brass** 

## **UPGRADE OPTION FINISHES**



Oil Rubbed Bronze Brushed Bronze

# **UPGRADE AND ADD ON HARDWARE OPTIONS**

# **D-PULL/HANDLES** 6" Standard DH01- 6 8" Upgrade DH01-8





Junior Traditional DH03



Traditional Handle DH04



Colonial DH05



Arch DH06



Sculpted DH07



10" Ladder DH08-10



Symphony DH10



Rhondo DH11



Concerto DH12



Concerto Curved DH13





Wall Clip CL101



Adjustable Angle Clip CL104



90° Corner Clip CL102



135° Corner Clip CL103



# GLASSCRAFTERS INC. www.GlassCraftersShowerDoors.com

### **TOWEL BARS**



# **ROBE HOOKS**



Standard HK01



Symphony HK10



Rhondo HK11

# HARDWARE OPTIONS & DECORATIVE GLASS

GlassCrafters offers an extensive array of glass styles and creative designs to complement your bathroom decor. Contact GlassCrafters for availability.



Clear



Antique



Acid Etch



Bronze



Bubble



Cast



Forest Vue/Autumn



Grey



Glue Chip



Master Carre



Monumental



Rain



Reeded/Flutex



Satin Etch/Mist



Soft Hammered/Aquatic



Starphire



Stipolite/Pat. 62



Crescent KN01





**KNOBS** 



Traditional KN04



Concerto KN12



Symphony KN10



Rhondo KN11